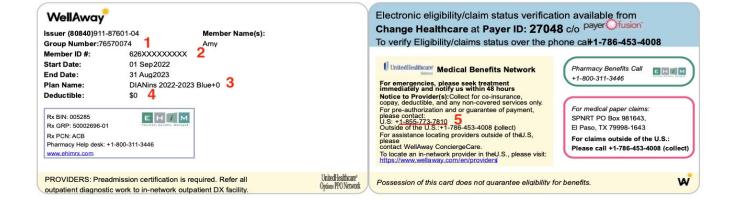

Understanding ID card ------

- 1. This is unique number to all DIANins students and scholars
- 2. This is unique number to each member of DIANins customers
- 3. Effective date of your policy
- 4. Terminated date of your policy (ends 23:59:59)
- 5. Your payment per year
- 6. Show this information at the pharmacy or use in telemedicine
- 7.Prefered Provider Network

- 8.Staff in hospital or office, will identify your coverage through this ID 9.Claim administrator-will handle your claim
- 10. You can see the claim status via MyAccount or here
- 11.Emergency or Pre-authorization.
- 12. Searching providers outside of USA
- 13 Pharmacy Benefits related
- 14. When you use the Out of Network then to file a claim